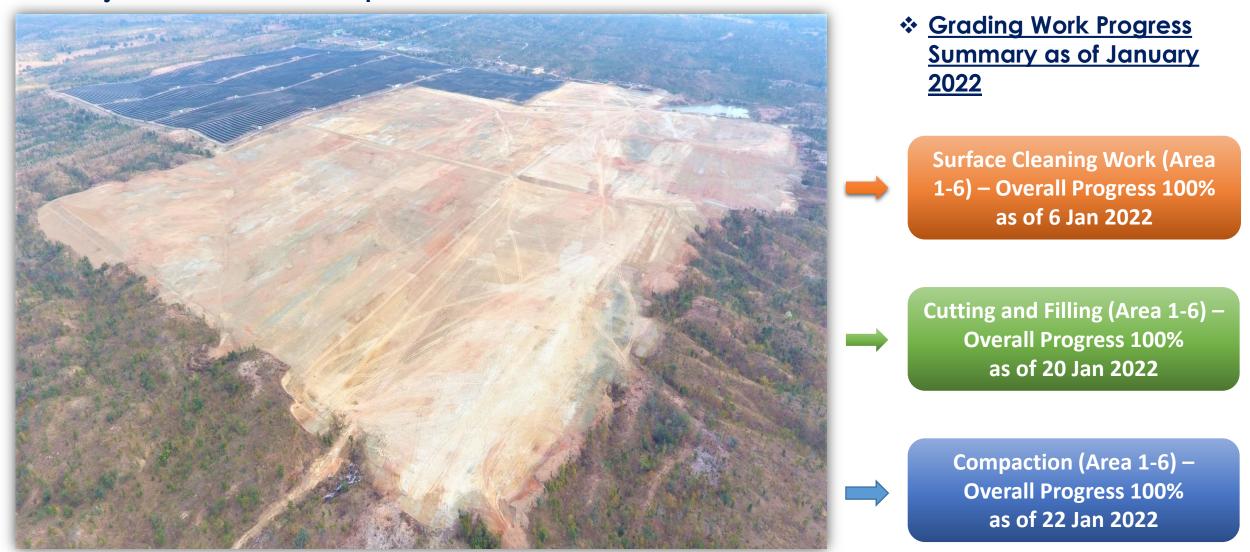

- Project Status and Development Plan for Phase 2-4
  - Grading Work Progress Summary as of January 2022

\*\*Note: Due to the limitation of general drone safety flight instruction (flight altitude about 150-200m), drone couldn't fly higher than this.

- Project Status and Development Plan for Phase 2-4
  - Grading Work Progress Summary as of January 2022

<sup>\*\*</sup>Note: Due to the limitation of general drone safety flight instruction (flight altitude about 150-200m), drone couldn't fly higher than this.