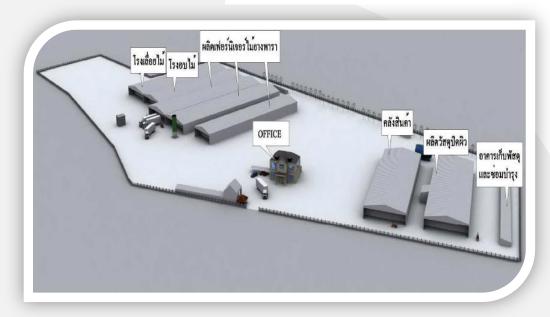

## Factory 1

Klaeng, Rayong: Factory for particle board furniture (Total area 43 rai)

## Factory 2

Wangchan, Rayong: Factory for rubber wood furniture and foil paper (Total area 54 rai)

### **Marketing Office and Warehouse**

Lamlukka Klong 5, Pathumthani: Marketing office and warehouse for showroom and dealers (Total area 2 rai)