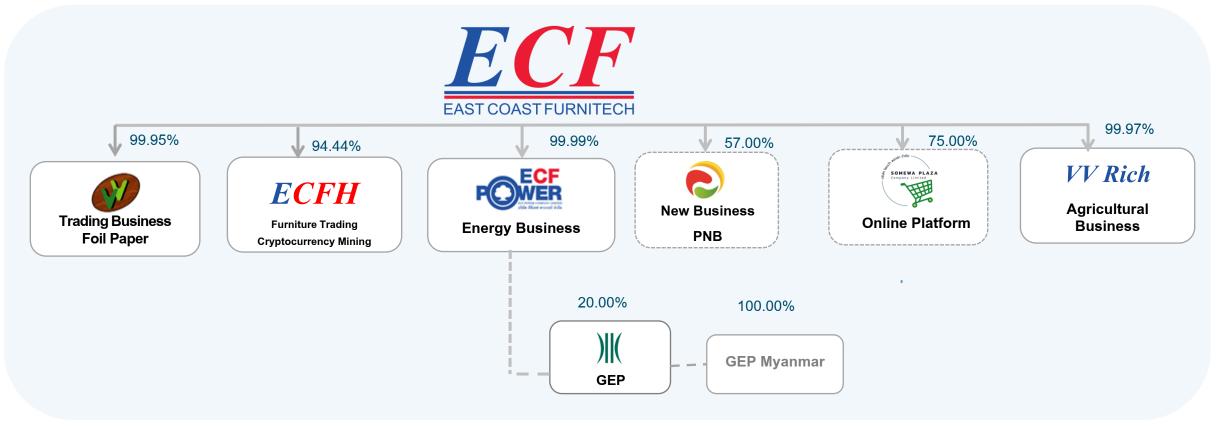

### **Business Structure**

• VV-Décor: VV Décor Co.,Ltd.

A distributor of foil paper

• **ECFH**: ECF Holdings Co.,Ltd.

A distributor of furniture and

cryptocurrency mining business

• **ECF-P**: ECF Power Co.,Ltd.

An Investor to renewable energy

business

• PNB: Planet Board Co.,Ltd.

Looking for a new business to invest

• GEP: Green Earth Power (Thailand) Co.,Ltd.

Solar Power Plant, 220 MW, Myanmar, has started COD 50 MW for 1st phase

since 2019.

• **SMW**: SoMeWa Plaza Co.,Ltd.

Online Platform

It has not started the commercial

operation.

• VVR: VV Rich Co.,Ltd.

Agricultural Business

It has not started the commercial

operation.