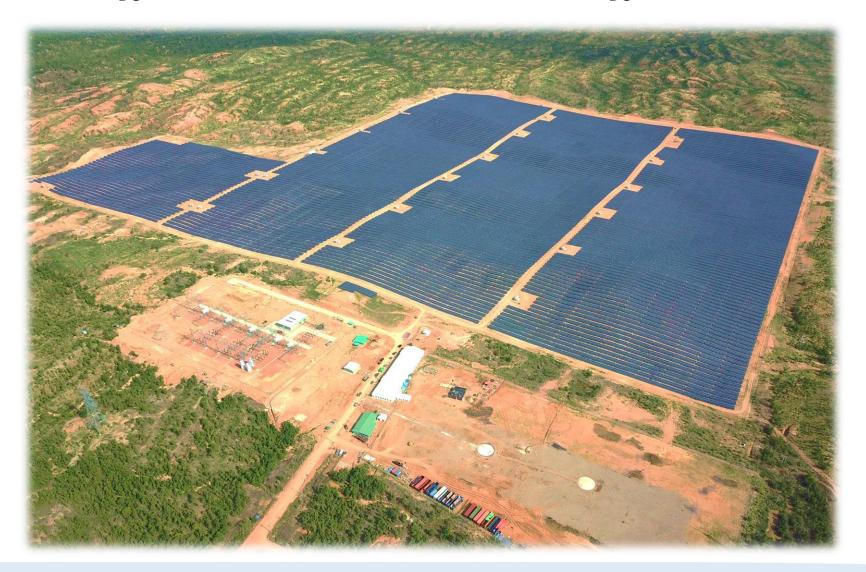

### 220 MW<sub>DC</sub> Minbu Solar Power Plant Phase 1 ( $50MW_{DC}$ )

### State-of-the-Art Technology with Trusted Manufacturers Assuring Plant's Reliability

- Phase 1 constructed over 160 Acres
- 160,000 PV Panels Top Tier Brand - Jetion
- European-made
   Transformer Siemens
- European-made Inverters- SMA