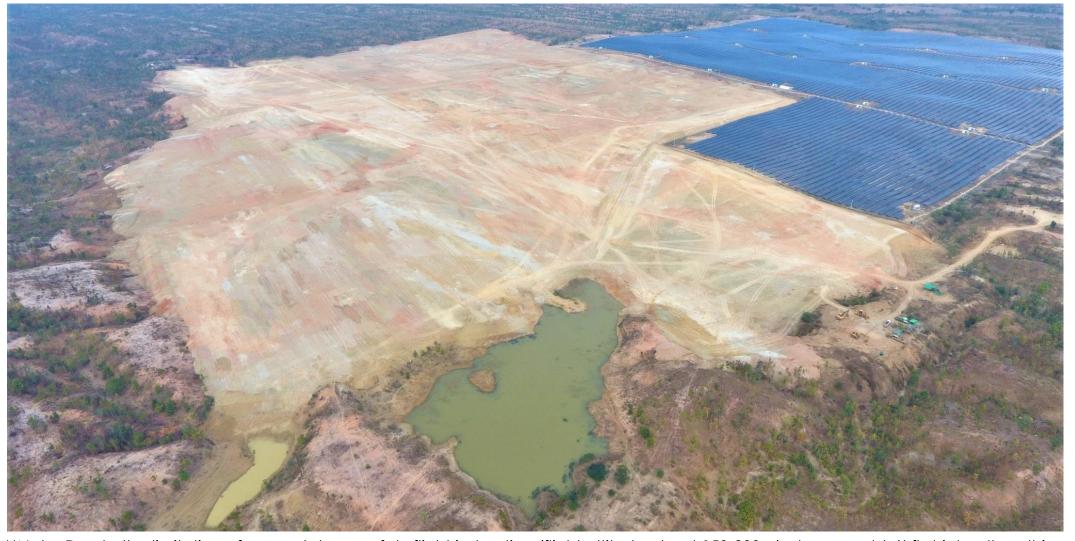

### Project Status and Development Plan for Phase 2-4

<sup>\*\*</sup>Note: Due to the limitation of general drone safety flight instruction (flight altitude about 150-200m), drone couldn't fly higher than this.