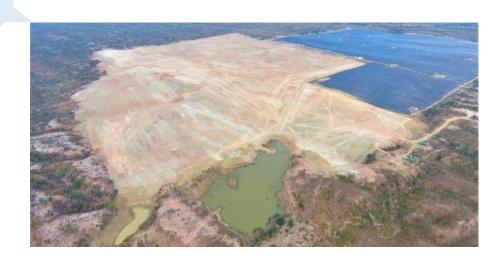

### Project Status and Development Plan for Phase 2-4

<sup>\*\*</sup>Note: Due to the limitation of general drone safety flight instruction (flight altitude about 150-200m), drone couldn't fly higher than this.

- Project Status and Development Plan for Phase 2-4
  - Grading Work Progress Summary as of January 2022

\*\*Note: Due to the limitation of general drone safety flight instruction (flight altitude about 150-200m), drone couldn't fly higher than this.

- Project Status and Development Plan for Phase 2-4
  - Grading Work Progress Summary as of January 2022

<sup>\*\*</sup>Note: Due to the limitation of general drone safety flight instruction (flight altitude about 150-200m), drone couldn't fly higher than this.