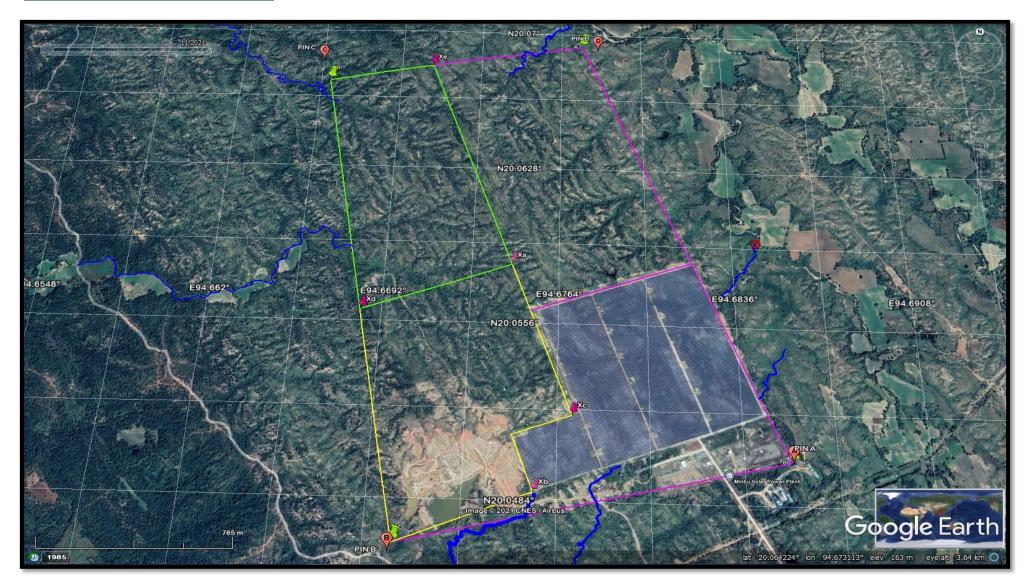

First Solar PV Plant in Myanmar with the Substation being One of the Largest in the Country

- Project Status and Development Plan for Phase 2-4
  - Overview of all 4 Phases

### Project Status and Development Plan for Phase 2-4

<sup>\*\*</sup>Note: Due to the limitation of general drone safety flight instruction (flight altitude about 150-200m), drone couldn't fly higher than this.

- Project Status and Development Plan for Phase 2-4
  - Grading Work Progress Summary as of January 2022

\*\*Note: Due to the limitation of general drone safety flight instruction (flight altitude about 150-200m), drone couldn't fly higher than this.

- Project Status and Development Plan for Phase 2-4
  - Grading Work Progress Summary as of January 2022

<sup>\*\*</sup>Note: Due to the limitation of general drone safety flight instruction (flight altitude about 150-200m), drone couldn't fly higher than this.