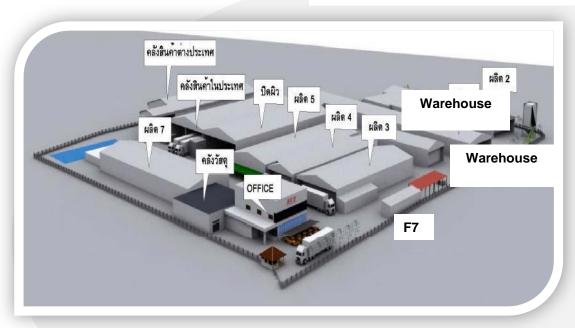

## Factory 1

Klaeng, Rayong: Factory for particle board furniture (Total area 43 rai)

## Factory 2

Wangchan, Rayong: Factory for rubber wood furniture and foil paper (Total area 54 rai)

### **Marketing Office and Warehouse**

Lamlukka Klong 5, Pathumthani: Marketing office and warehouse for showroom and dealers (Total area 2 rai)