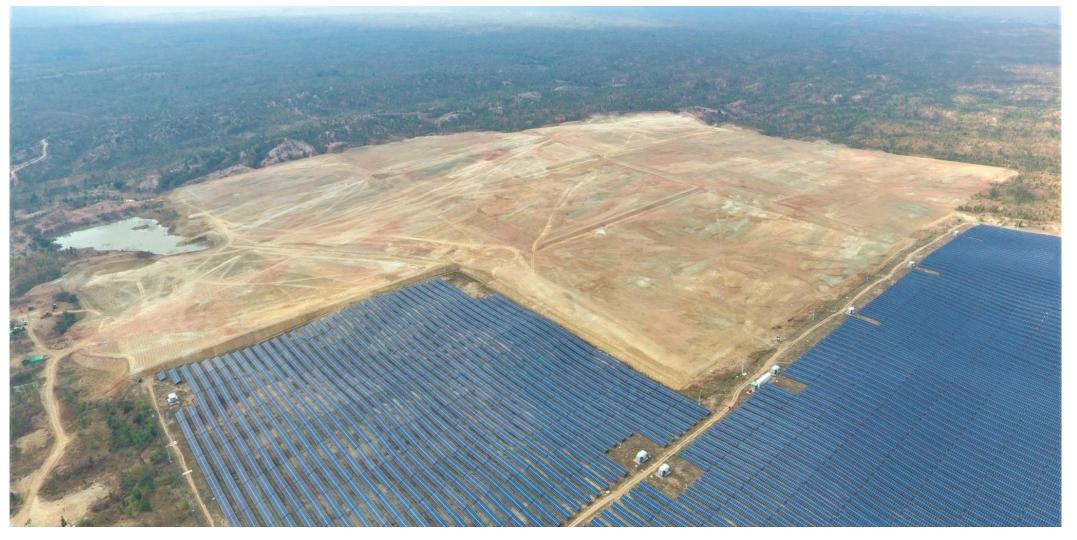

First Solar PV Plant in Myanmar with the Substation being One of the Largest in the Country

- Project Status and Development Plan for Phase 2-4
  - Overview of all 4 Phases