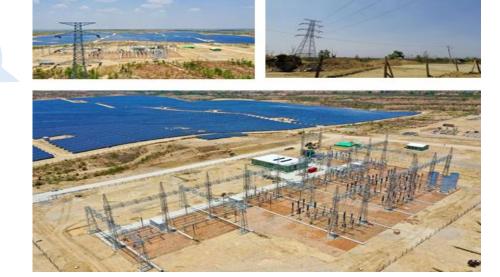

### 220 MW<sub>DC</sub> Minbu Solar Power Plant Phase 1 ( $50MW_{DC}$ )

### State-of-the-Art Technology with Trusted Manufacturers Assuring Plant's Reliability

- Phase 1 constructed over 160 Acres
- 160,000 PV Panels Top Tier Brand - Jetion
- European-made
   Transformer Siemens
- European-made Inverters- SMA

First Solar PV Plant in Myanmar with the Substation being One of the Largest in the Country

- Project Status and Development Plan for Phase 2-4
  - Overview of all 4 Phases