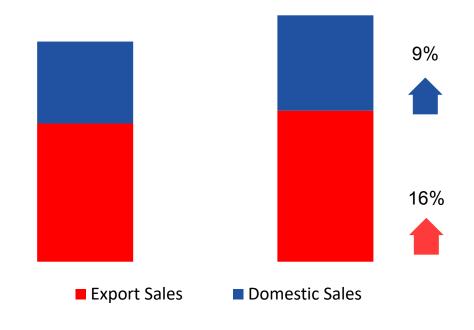

## Baht 1,600.80 million

- ☐ Sales Portion : Export 61% Domestic 39%
- □ Domestic Sales +9% growth rate
- ☐ Export Sales +16% growth rate
- ☐ Japan Sales -2.45% growth rate
- ☐ Thailand's Wooden Furniture Export Sales (USD)
  - □ Y2021:+17.59%,
- ☐ Thailand's Furniture and Parts Sales to Japan Market (USD)
  - ☐ Y2021:+8.22%