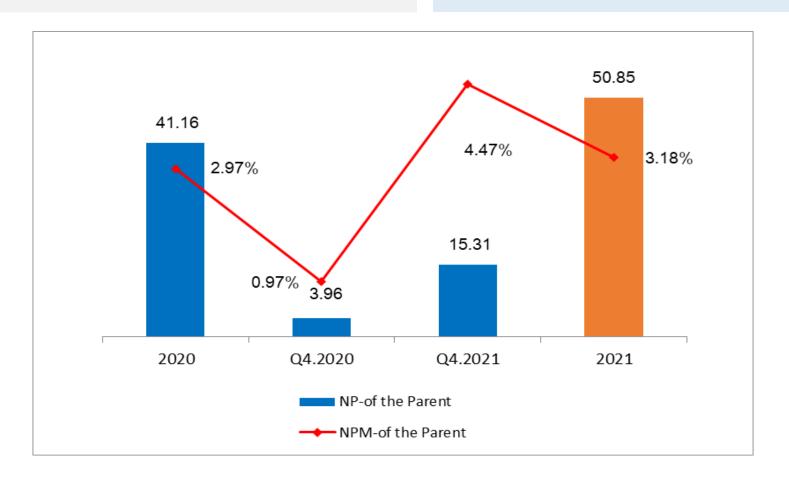

# Profit Owners of the Parent

THB 15 million increased 286.56%YoY

THB 51 million increased 23.54%YoY

NP margin 3.18% increased from 2.91% in Y2020

Year 2021 Total Revenues 13.08% YoY

Q4.2021 Net Profit-Owners of the Parent **286.56% YoY** 

Baht 15.31 million

Year 2021 Net Profit-Owners of the Parent 23.54% YoY

Baht 51.85 million

Minbu Solar Power Plant, Myanmar: Share of Profit from Investment