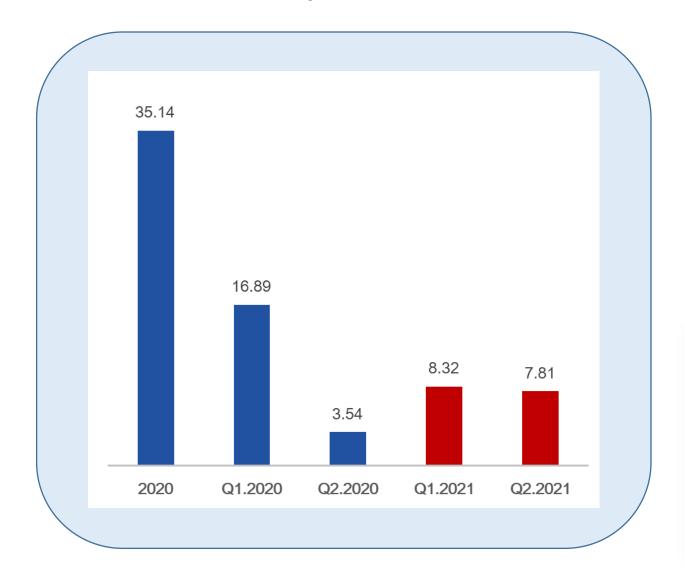

the Period

THB 15.81 million increased 849.38%yoy

29.70 million increased 331.02%yoy

## Profit Owners of the Parent

THB 15.77 million increased 966.65%yoy

THB 30.09 million increased 96.72%yoy

1H.2021 Total Revenues 38.49% YoY

### Baht 813.89 million

- ☐ Sales Portion : Export 64% Domestic 36%
- □ Domestic Sales +35% growth rate
- ☐ Export Sales +40% growth rate
- ☐ Japan Sales +21.61% growth rate
- ☐ Thailand's Wooden Furniture Export Sales (USD)
  - □ 1H.2021 : +44.89%,
- ☐ Thailand's Furniture and Parts Sales to Japan Market (USD)
  - ☐ 1H.2021: +20.83%



Q2.2021 Net Profit-Owners of the Parent 966.65% YoY

Baht 15.77 million

1H.2021 Net Profit-Owners of the Parent **96.72% YoY** 

Baht 30.09 million



#### Minbu Solar Power Plant, Myanmar : Share of Profit from Investment







## **Forward Looking**



### Forward Looking





SoMeWa Plaza
Online
Platform
Business

MSPP Project Phase 2 3 and 4 Status



COVID-19



#### 220 MW<sub>DC</sub> Minbu Solar Power Plant Phase 1 ( $50MW_{DC}$ )



#### State-of-the-Art Technology with Trusted Manufacturers Assuring Plant's Reliability

- Phase 1 constructed over 160 Acres
- 160,000 PV Panels Top Tier
   Brand Jetion
- European-made
   Transformer Siemens
- European-made Inverters- SMA

First Solar PV Plant in Myanmar with the Substation being One of the Largest in the Country



"Taking the organization to sustainable development and profits with the responsibility of social, environmental together with good corporate governance"









## Thank You

- Investor Relations
- +662-152-7301-4 ext.212 or 202
- ☑ ir@e