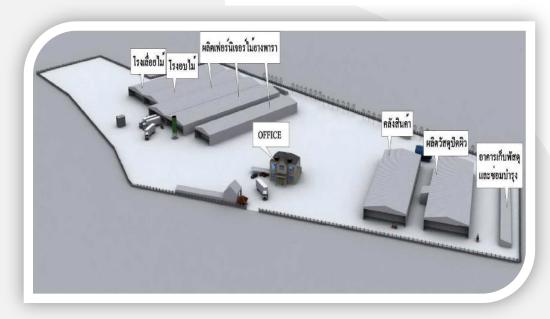

### Factory 1

Klaeng, Rayong: Factory for particle board furniture (Total area 43 rai)

### Factory 2

Wangchan, Rayong: Factory for rubber wood furniture and foil paper (Total area 54 rai)

#### **Marketing Office and Warehouse**

Lamlukka Klong 5, Pathumthani: Marketing office and warehouse for showroom and dealers (Total area 2 rai)

### **Our Products**