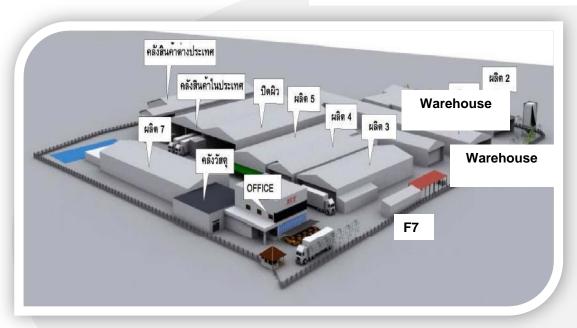

### Factory 1

Klaeng, Rayong: Factory for particle board furniture (Total area 43 rai)

### Factory 2

Wangchan, Rayong: Factory for rubber wood furniture and foil paper (Total area 54 rai)

#### **Marketing Office and Warehouse**

Lamlukka Klong 5, Pathumthani: Marketing office and warehouse for showroom and dealers (Total area 2 rai)