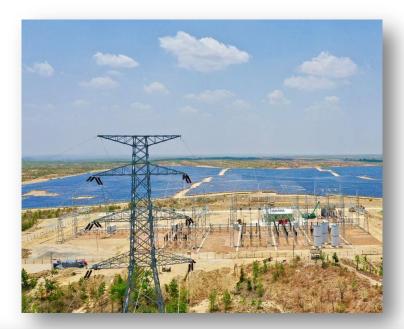

#### 220 MW<sub>DC</sub> Minbu Solar Power Plant Phase 1 ( $50MW_{DC}$ )

#### State-of-the-Art Technology with Trusted Manufacturers Assuring Plant's Reliability

- Phase 1 constructed over 160 Acres
- 160,000 PV Panels Top Tier
   Brand Jetion
- European-made
   Transformer Siemens
- European-made Inverters- SMA

First Solar PV Plant in Myanmar with the Substation being One of the Largest in the Country

"Taking the organization to sustainable development and profits with the responsibility of social, environmental together with good corporate governance"