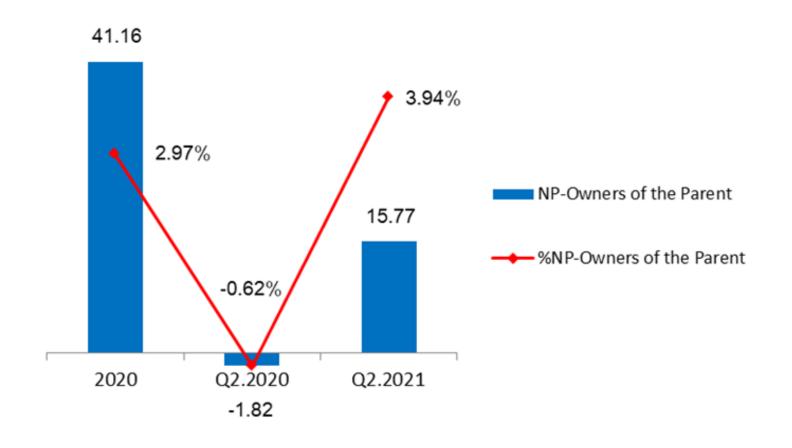

## Profit Owners of the Parent

THB 15.77 million increased 966.65%yoy

THB 30.09 million increased 96.72%yoy

1H.2021 Total Revenues 38.49% YoY

Q2.2021 Net Profit-Owners of the Parent 966.65% YoY

Baht 15.77 million

1H.2021 Net Profit-Owners of the Parent **96.72% YoY** 

Baht 30.09 million