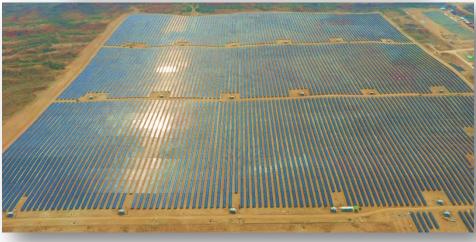

#### Minbu Solar Power Plant, Myanmar : Share of Profit from Investment

#### 220 MW<sub>DC</sub> Minbu Solar Power Plant Phase 1 ( $50MW_{DC}$ )

#### State-of-the-Art Technology with Trusted Manufacturers Assuring Plant's Reliability

- Phase 1 constructed over 160 Acres
- 160,000 PV Panels Top Tier
   Brand Jetion
- European-made
   Transformer Siemens
- European-made Inverters- SMA

First Solar PV Plant in Myanmar with the Substation being One of the Largest in the Country

"Taking the organization to sustainable development and profits with the responsibility of social, environmental together with good corporate governance"