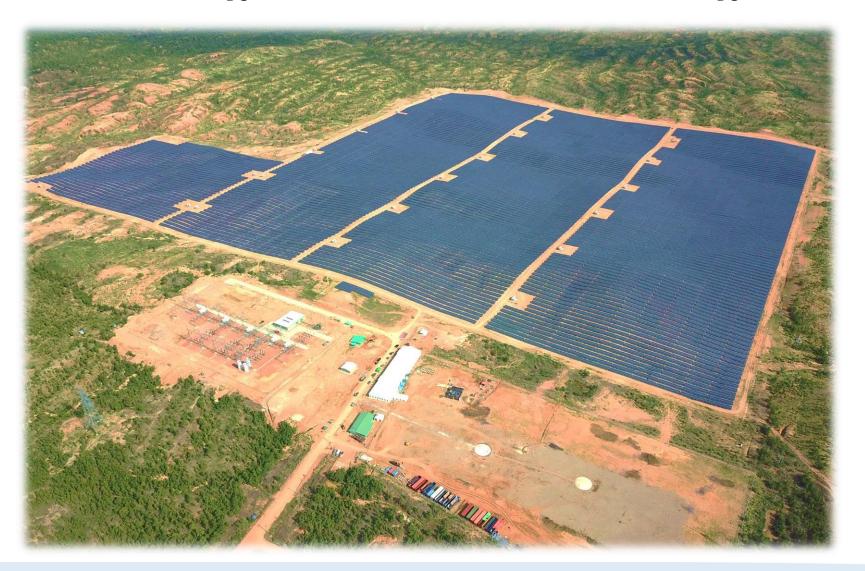

#### 220 MW<sub>DC</sub> Minbu Solar Power Plant Phase 1 ( $50MW_{DC}$ )

#### State-of-the-Art Technology with Trusted Manufacturers Assuring Plant's Reliability

- Phase 1 constructed over 160 Acres
- 160,000 PV Panels Top Tier
   Brand Jetion
- European-made
   Transformer Siemens
- European-made Inverters- SMA

First Solar PV Plant in Myanmar with the Substation being One of the Largest in the Country

"Taking the organization to sustainable development and profits with the responsibility of social, environmental together with good corporate governance"