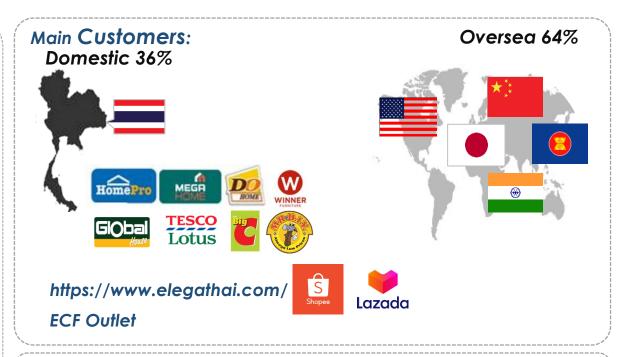

### Baht 813.89 million

- ☐ Sales Portion : Export 64% Domestic 36%
- □ Domestic Sales +35% growth rate
- ☐ Export Sales +40% growth rate
- ☐ Japan Sales +21.61% growth rate
- ☐ Thailand's Wooden Furniture Export Sales (USD)
  - □ 1H.2021 : +44.89%,
- ☐ Thailand's Furniture and Parts Sales to Japan Market (USD)
  - ☐ 1H.2021: +20.83%