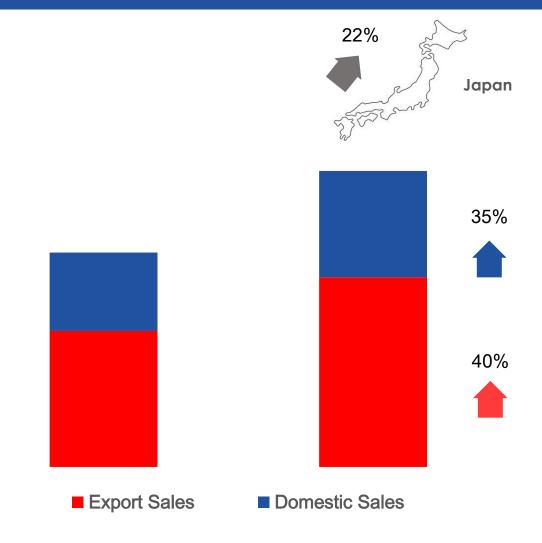

### Baht 813.89 million

- ☐ Sales Portion : Export 64% Domestic 36%
- □ Domestic Sales +35% growth rate
- ☐ Export Sales +40% growth rate
- ☐ Japan Sales +21.61% growth rate
- ☐ Thailand's Wooden Furniture Export Sales (USD)
  - □ 1H.2021 : +44.89%,
- ☐ Thailand's Furniture and Parts Sales to Japan Market (USD)
  - ☐ 1H.2021: +20.83%