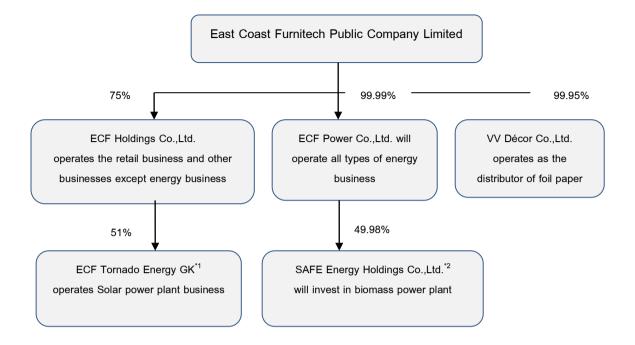

## Summary of the company structure

## Remarks:

\*1ECF Tornado Energy GK is on the process of company dissolution which is expected to be finished by the first quarter of 2017 according to the news informed to The Stock Exchange of Thailand on December 14, 2016. For the further progress, the Company will inform later.

\*2SAFE Energy Holdings Company Limited is on the process of establishment which is expected to be finished by the first quarter of 2 0 1 7 according to the news informed to The Stock Exchange of Thailand on December 13, 2016. For the further progress, the Company will also inform later.